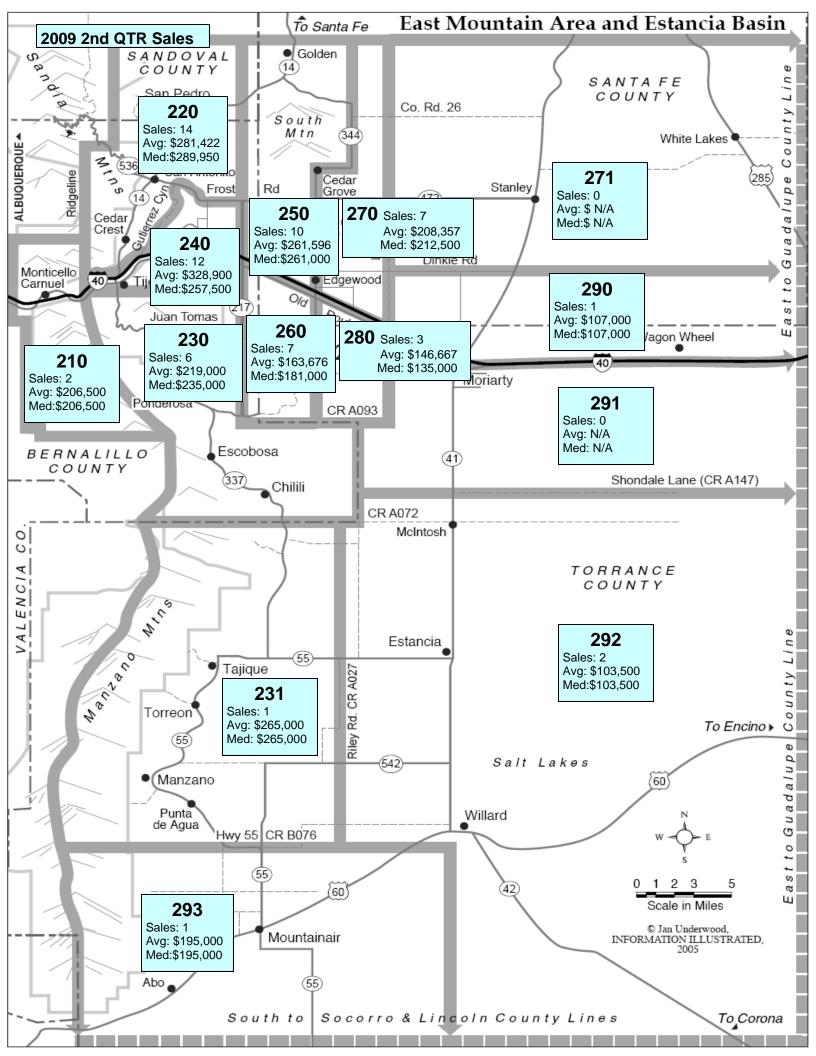

| \$66.8    | -9.58%      |
| New Listings:         | 770       | 1,008     | -23.61%     |
| Days on Market:       | 99        | 73        | 35.62%      |
|                       |           |           |             |
| Class R2              | 2009      | 2008      | % of Change |
| Average Sale Price:   | \$130,284 | \$125,454 | 3.85%       |
| Median Sale Price:    | \$110,000 | \$123,750 | -11.11%     |
| Total Sold & Closed:  | 15        | 16        | -6.25%      |
| Total Dollar Volume*: | \$2.0     | \$2.0     | 0.00%       |
| New Listings:         | 36        | 45        | -20.00%     |
| Days on Market:       | 71        | 54        | 31.48%      |

The numbers above reflect the time period between April 1 and June 30 of 2009 and 2008.

\*Total Dollar Volume (millions)