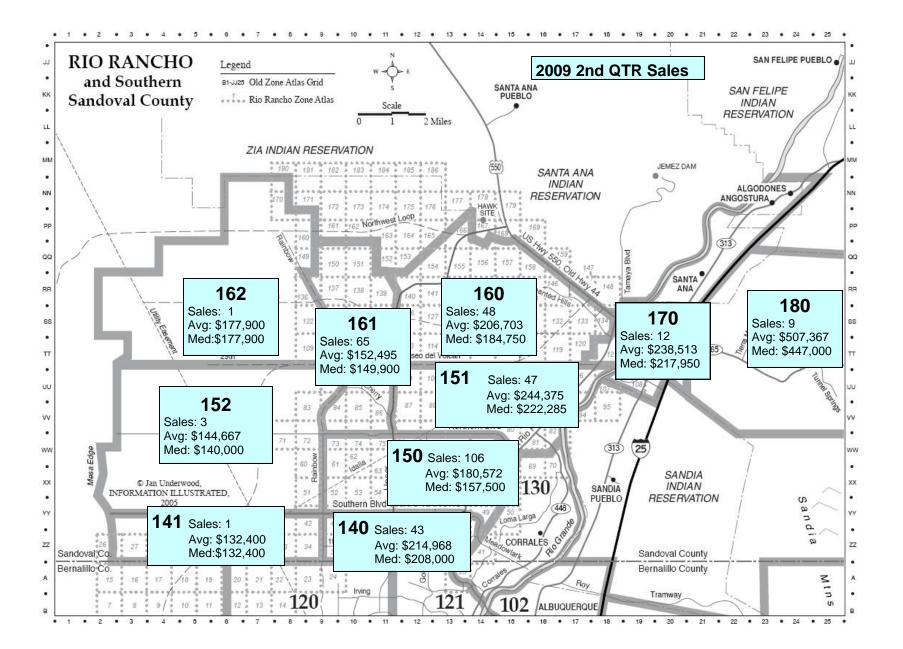

#### 2nd QTR 2009 & 2008 RECAP for Rio Rancho Areas 140-162

Class R1 (Existing Single-Family Detached) & Class R2 (Existing Condo/Townhome Attached)

| Class R1              | 2009      | 2008      | % of Change |
|-----------------------|-----------|-----------|-------------|
| Average Sale Price:   | \$192,510 | \$211,439 | -8.95%      |
| Median Sale Price:    | \$172,300 | \$185,750 | -7.24%      |
| Total Sold & Closed:  | 314       | 316       | -0.63%      |
| Total Dollar Volume*: | \$60.4    | \$66.8    | -9.58%      |
| New Listings:         | 770       | 1,008     | -23.61%     |
| Days on Market:       | 99        | 73        | 35.62%      |
|                       |           |           |             |
| Class R2              | 2009      | 2008      | % of Change |
| Average Sale Price:   | \$130,284 | \$125,454 | 3.85%       |
| Median Sale Price:    | \$110,000 | \$123,750 | -11.11%     |
| Total Sold & Closed:  | 15        | 16        | -6.25%      |
| Total Dollar Volume*: | \$2.0     | \$2.0     | 0.00%       |
| New Listings:         | 36        | 45        | -20.00%     |
| Days on Market:       | 71        | 54        | 31.48%      |

The numbers above reflect the time period between April 1 and June 30 of 2009 and 2008.

\*Total Dollar Volume (millions)