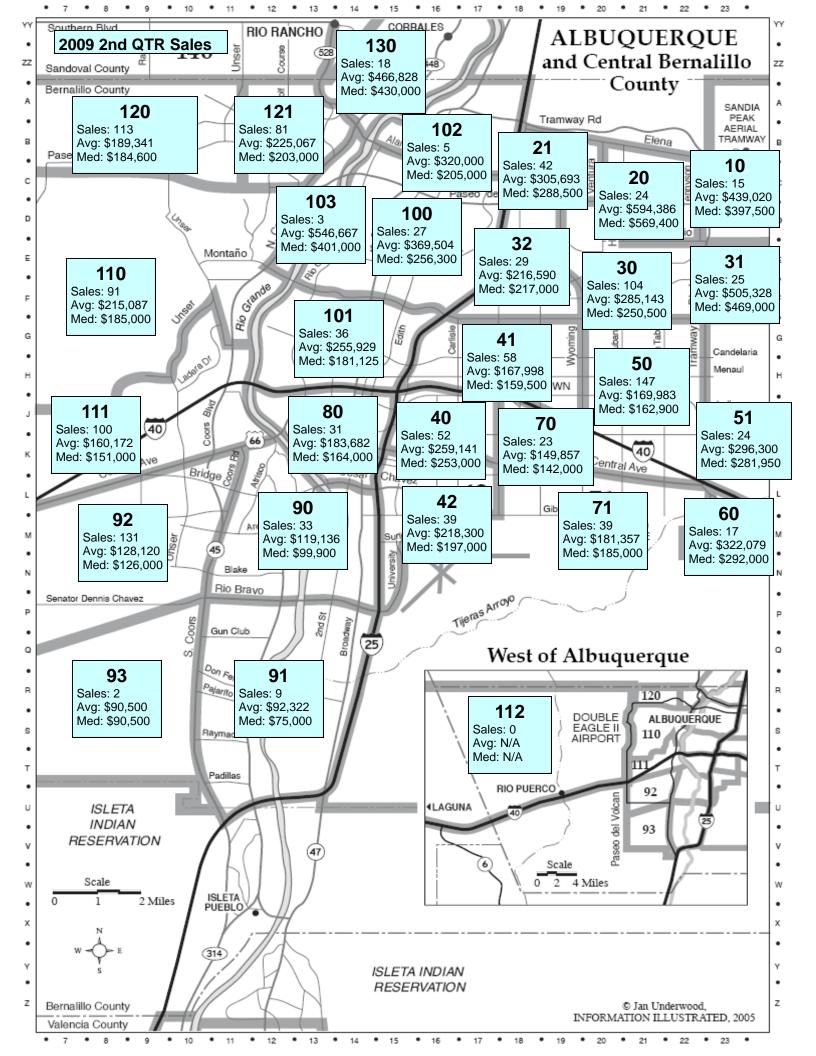

## 2nd QTR 2009 & 2008 RECAP for Albuquerque Areas 10-121

Class R1 (Existing Single-Family Detached) & Class R2 (Existing Condo/Townhome Attached)

| Class R1                                                    | 2009                          | 2008                          | % of Change                 |
|-------------------------------------------------------------|-------------------------------|-------------------------------|-----------------------------|
| Average Sale Price:                                         | \$220,887                     | \$239,188                     | -7.65%                      |
| Median Sale Price:                                          | \$185,000                     | \$199,000                     | -7.04%                      |
| Total Sold & Closed:                                        | 1,300                         | 1,574                         | -17.41%                     |
| Total Dollar Volume*:                                       | \$287.2                       | \$376.5                       | -23.72%                     |
| New Listings:                                               | 2,955                         | 3,858                         | -23.41%                     |
| Days on Market:                                             | 73                            | 62                            | 17.74%                      |
|                                                             |                               |                               |                             |
|                                                             |                               |                               |                             |
| Class R2                                                    | 2009                          | 2008                          | % of Change                 |
| Class R2 Average Sale Price:                                | <b>2009</b><br>\$161,756      | <b>2008</b><br>\$171,210      | % of Change<br>-5.52%       |
|                                                             |                               |                               | •                           |
| Average Sale Price:                                         | \$161,756                     | \$171,210                     | -5.52%                      |
| Average Sale Price:<br>Median Sale Price:                   | \$161,756<br>\$153,100        | \$171,210<br>\$158,000        | -5.52%<br>-3.10%            |
| Average Sale Price: Median Sale Price: Total Sold & Closed: | \$161,756<br>\$153,100<br>162 | \$171,210<br>\$158,000<br>217 | -5.52%<br>-3.10%<br>-25.35% |

The numbers above reflect the time period between April 1 and June 30 of 2009 and 2008.

<sup>\*</sup>Total Dollar Volume (millions)