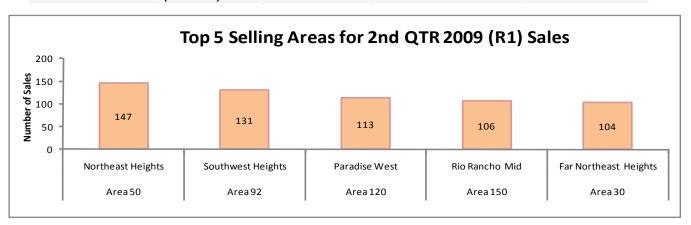

### 2nd QTR 2009 & 2008 RECAP for Greater Albuquerque Area

Class R1 (Existing Single-Family Detached)

| Class R1              | 2009      | 2008      | % of Change |
|-----------------------|-----------|-----------|-------------|
| Average Sale Price:   | \$217,370 | \$240,514 | -9.62%      |
| Median Sale Price:    | \$183,000 | \$199,000 | -8.04%      |
| Total Sold & Closed:  | 1,825     | 2,163     | -15.63%     |
| Total Dollar Volume*: | \$396.7   | \$520.2   | -23.74%     |
| New Listings:         | 4,494     | 5,817     | -22.74%     |
| Days on Market:       | 83        | 67        | 23.88%      |

The numbers above reflect the time period between April 1 and June 30 of 2009 and 2008. \*Total Dollar Volume (millions)