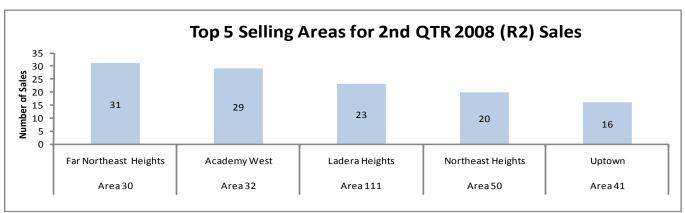

## 2nd QTR 2009 & 2008 RECAP for Greater Albuquerque Area

Class R2 (Existing Condo/Townhome Attached)

| Class R2              | 2009      | 2008      | % of Change |
|-----------------------|-----------|-----------|-------------|
| Average Sale Price:   | \$158,779 | \$167,577 | -5.25%      |
| Median Sale Price:    | \$151,000 | \$157,000 | -3.82%      |
| Total Sold & Closed:  | 183       | 240       | -23.75%     |
| Total Dollar Volume*: | \$29.1    | \$40.2    | -27.61%     |
| New Listings:         | 481       | 590       | -18.47%     |
| Days on Market:       | 87        | 67        | 29.85%      |

The numbers above reflect the time period between April 1 and June 30 of 2009 and 2008. \*Total Dollar Volume (millions)