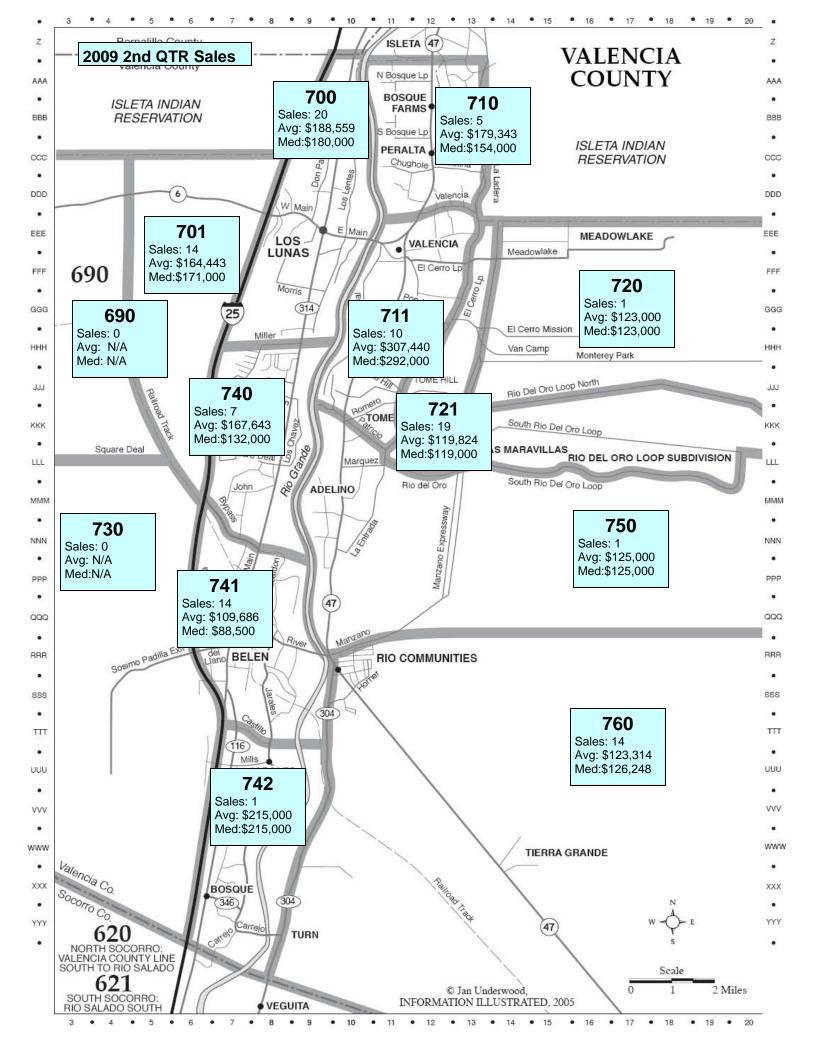

| \$66.8    | -9.58%      |
| New Listings:         | 770       | 1,008     | -23.61%     |
| Days on Market:       | 99        | 73        | 35.62%      |
|                       |           |           |             |
| Class R2              | 2009      | 2008      | % of Change |
| Average Sale Price:   | \$130,284 | \$125,454 | 3.85%       |
| Median Sale Price:    | \$110,000 | \$123,750 | -11.11%     |
| Total Sold & Closed:  | 15        | 16        | -6.25%      |
| Total Dollar Volume*: | \$2.0     | \$2.0     | 0.00%       |
| New Listings:         | 36        | 45        | -20.00%     |
| Days on Market:       | 71        | 54        | 31.48%      |

The numbers above reflect the time period between April 1 and June 30 of 2009 and 2008.

\*Total Dollar Volume (millions)