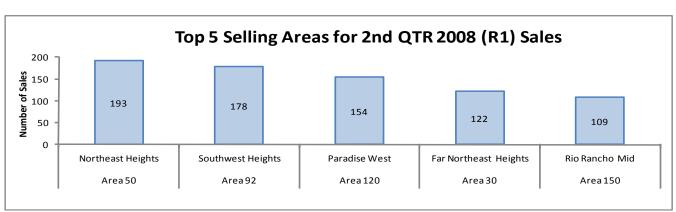

### 2nd QTR 2009 & 2008 RECAP for Greater Albuquerque Area

Class R1 (Existing Single-Family Detached)

| Class R1              | 2009      | 2008      | % of Change |
|-----------------------|-----------|-----------|-------------|
| Average Sale Price:   | \$217,370 | \$240,514 | -9.62%      |
| Median Sale Price:    | \$183,000 | \$199,000 | -8.04%      |
| Total Sold & Closed:  | 1,825     | 2,163     | -15.63%     |
| Total Dollar Volume*: | \$396.7   | \$520.2   | -23.74%     |
| New Listings:         | 4,494     | 5,817     | -22.74%     |
| Days on Market:       | 83        | 67        | 23.88%      |

The numbers above reflect the time period between April 1 and June 30 of 2009 and 2008. \*Total Dollar Volume (millions)