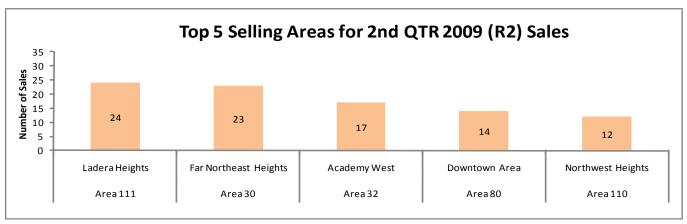

## 2nd QTR 2009 & 2008 RECAP for Greater Albuquerque Area

Class R2 (Existing Condo/Townhome Attached)

| Class R2              | 2009      | 2008      | % of Change |
|-----------------------|-----------|-----------|-------------|
| Average Sale Price:   | \$158,779 | \$167,577 | -5.25%      |
| Median Sale Price:    | \$151,000 | \$157,000 | -3.82%      |
| Total Sold & Closed:  | 183       | 240       | -23.75%     |
| Total Dollar Volume*: | \$29.1    | \$40.2    | -27.61%     |
| New Listings:         | 481       | 590       | -18.47%     |
| Days on Market:       | 87        | 67        | 29.85%      |

The numbers above reflect the time period between April 1 and June 30 of 2009 and 2008. \*Total Dollar Volume (millions)