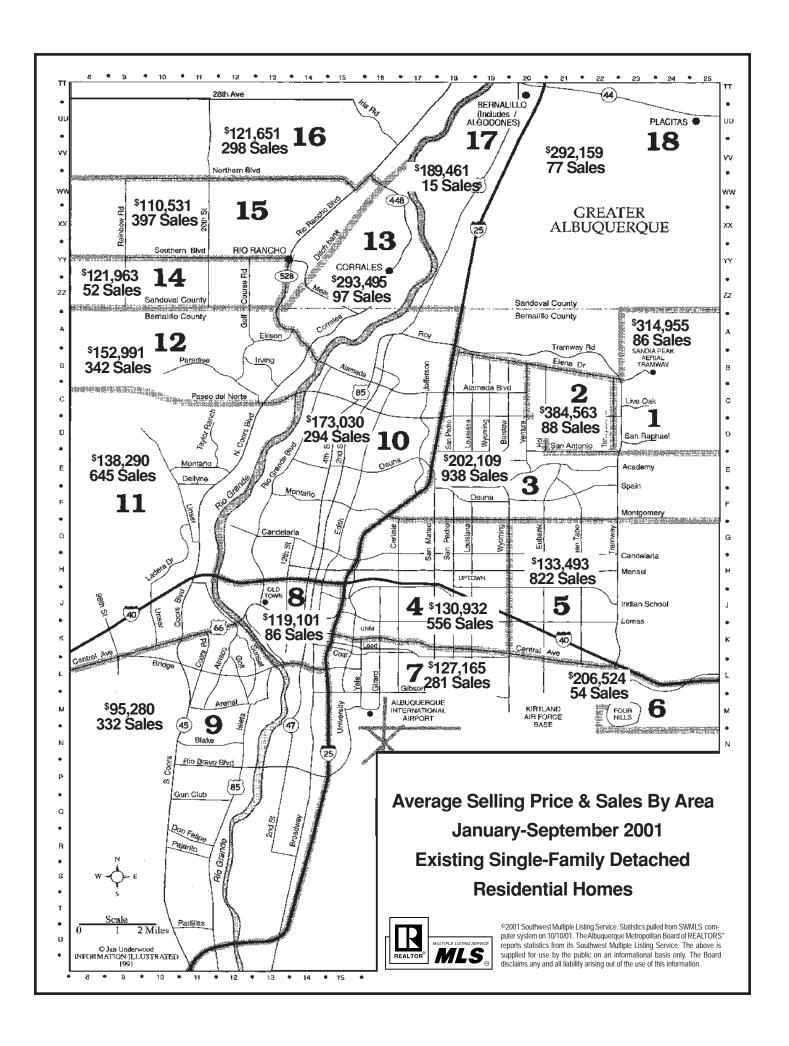

| \$ 91,100                    |
| 18. Placitas                            | 77                                  | \$292,159                    | 58                                  | \$254,451                    |
| 2129. East Mountain Area                | 319                                 | \$166,621                    | 316                                 | \$149,038                    |
| 6976. Valencia County                   | 319                                 | \$112,257                    | 276                                 | \$110,270                    |

<sup>© 2001</sup> Southwest Multiple Listing Service. Statistics pulled from SWMLS computer system 10/10/01. The Albuquerque Board of Realtors® reports statistics from its Southwest Multiple Listing Service.