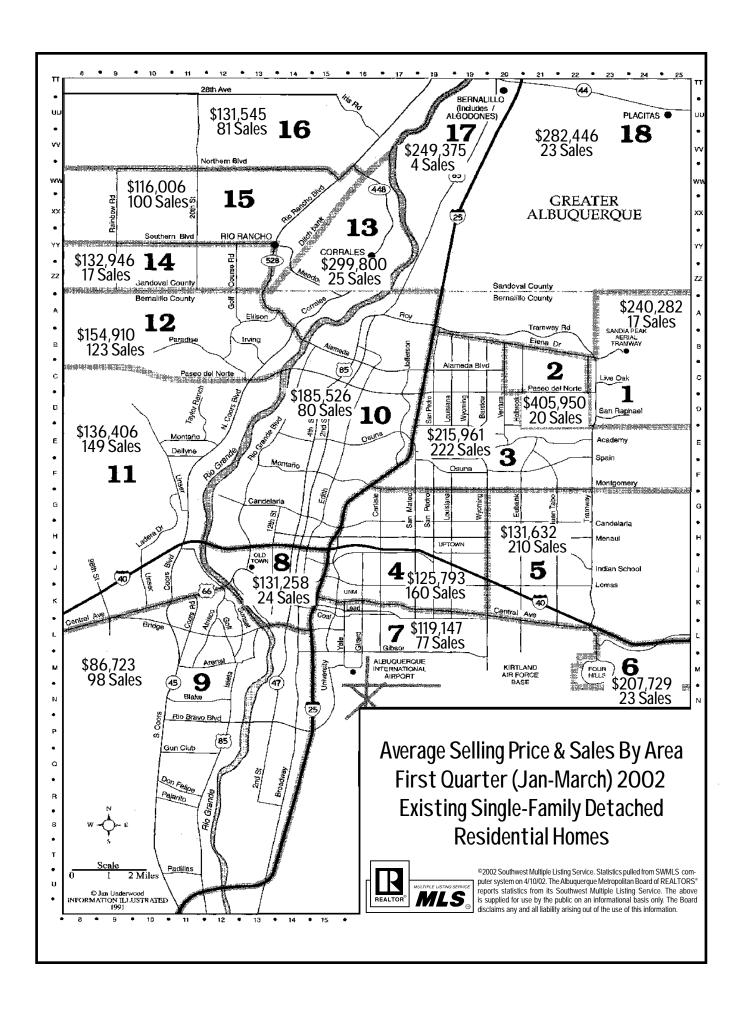

## 1Q (January-March) 2002 vs. 1Q 2001 Housing Activity Report Class I ~ Existing Single-Family Detached

|                                         | 1Q 2002<br>Total Sales<br>Sold & Closed | 1Q 2002<br>Average Closed<br>Sale Price | 1Q 2001<br>Total Sales<br>Sold & Closed | 1Q 2001<br>Average Closed<br>Sale Price |
|-----------------------------------------|-----------------------------------------|-----------------------------------------|-----------------------------------------|-----------------------------------------|
| 1. Sandia Heights                       | 17                                      | \$240,282                               | 21                                      | \$346,885                               |
| 2. North Albuq. Acres                   | 20                                      | \$405,950                               | 20                                      | \$398,087                               |
| 3. Far NE Heights                       | 222                                     | \$215,961                               | 232                                     | \$191,481                               |
| 4. Near NE Heights                      | 160                                     | \$125,793                               | 128                                     | \$127,584                               |
| 5. NE Heights                           | 210                                     | \$131,632                               | 180                                     | \$128,005                               |
| 6. Four Hills                           | 23                                      | \$207,729                               | 13                                      | \$199,130                               |
| 7. SE Heights                           | 77                                      | \$119,147                               | 74                                      | \$132,228                               |
| 8. Downtown                             | 29                                      | \$103,878                               | 24                                      | \$131,258                               |
| 9. Southwest                            | 98                                      | \$ 86,723                               | 97                                      | \$ 97,773                               |
| 10. North Valley                        | 80                                      | \$185,526                               | 66                                      | \$166,274                               |
| 11. Northwest Heights                   | 149                                     | \$136,406                               | 168                                     | \$134,912                               |
| 12. Paradise Hills                      | 123                                     | \$154,910                               | 91                                      | \$153,233                               |
| 13. Corrales                            | 25                                      | \$299,800                               | 18                                      | \$277,394                               |
| 14. Rio Rancho South                    | 17                                      | \$132,946                               | 17                                      | \$134,590                               |
| 15. Rio Rancho Mid/<br>Corrales Heights | 100                                     | \$116,006                               | 119                                     | \$109,942                               |
| 16. Rio Rancho North                    | 81                                      | \$131,545                               | 81                                      | \$119,337                               |
| 17. Bernalillo/Algodones                | 4                                       | \$249,375                               | 4                                       | \$106,000                               |
| 18. Placitas                            | 23                                      | \$282,446                               | 21                                      | \$298,136                               |
| 2129. East Mountain Area                | 95                                      | \$177,859                               | 71                                      | \$162,414                               |
| 6976. Valencia County                   | 105                                     | \$105,385                               | 79                                      | \$107,943                               |