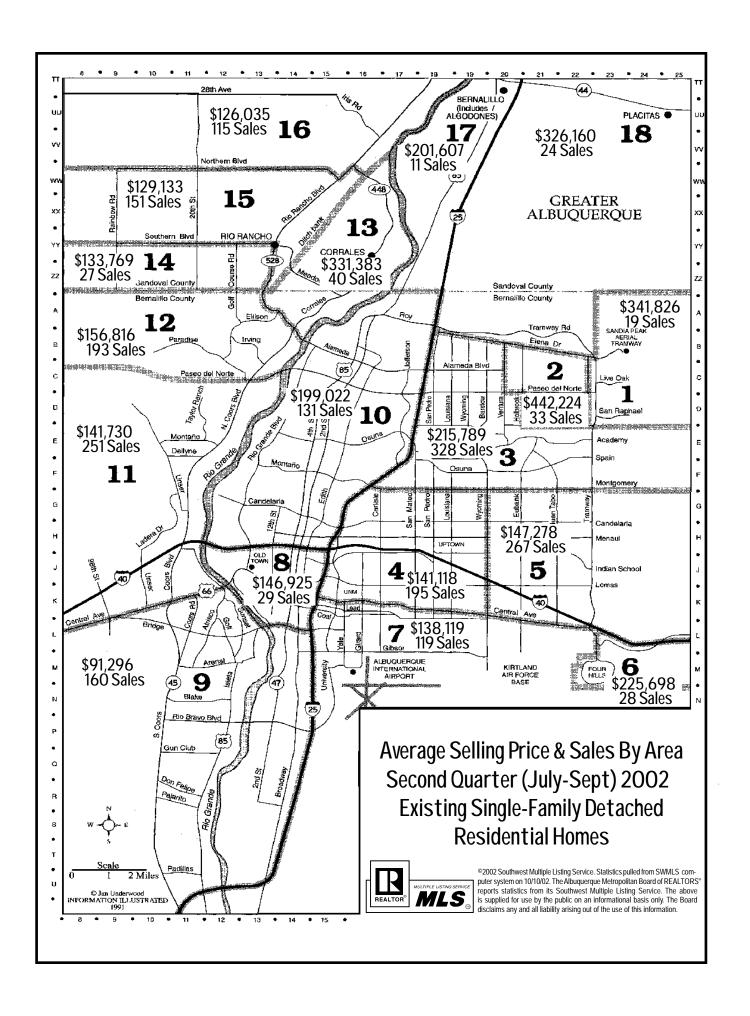

## 3Q (July-Sept) 2002 vs. 1Q 2002 (April-June) Housing Activity Report Class I ~ Existing Single-Family Detached

|                                         | 3Q 2002<br>Total Sales<br>Sold & Closed | 3Q 2002<br>Average Closed<br>Sale Price | 2Q 2002<br>Total Sales<br>Sold & Closed | 2Q 2002<br>Average Closed<br>Sale Price |
|-----------------------------------------|-----------------------------------------|-----------------------------------------|-----------------------------------------|-----------------------------------------|
| 1. Sandia Heights                       | 19                                      | \$341,826                               | 30                                      | \$310,113                               |
| 2. North Albuq. Acres                   | 33                                      | \$442,224                               | 35                                      | \$326,534                               |
| 3. Far NE Heights                       | 328                                     | \$215,789                               | 345                                     | \$204,739                               |
| 4. Near NE Heights                      | 195                                     | \$141,118                               | 210                                     | \$132,947                               |
| 5. NE Heights                           | 267                                     | \$147,278                               | 335                                     | \$131,378                               |
| 6. Four Hills                           | 28                                      | \$225,698                               | 18                                      | \$208,040                               |
| 7. SE Heights                           | 119                                     | \$138,119                               | 99                                      | \$129,359                               |
| 8. Downtown                             | 29                                      | \$146,925                               | 34                                      | \$104,715                               |
| 9. Southwest                            | 160                                     | \$ 91,296                               | 126                                     | \$ 94,477                               |
| 10. North Valley                        | 131                                     | \$199,022                               | 112                                     | \$173,758                               |
| 11. Northwest Heights                   | 251                                     | \$141,730                               | 222                                     | \$138,090                               |
| 12. Paradise Hills                      | 193                                     | \$156,816                               | 125                                     | \$150,249                               |
| 13. Corrales                            | 40                                      | \$331,383                               | 43                                      | \$272,046                               |
| 14. Rio Rancho South                    | 27                                      | \$133,769                               | 19                                      | \$119,771                               |
| 15. Rio Rancho Mid/<br>Corrales Heights | 151                                     | \$129,133                               | 141                                     | \$111,817                               |
| 16. Rio Rancho North                    | 115                                     | \$126,035                               | 119                                     | \$121,748                               |
| 17. Bernalillo/Algodones                | 11                                      | \$201,607                               | 7                                       | \$303,689                               |
| 18. Placitas                            | 24                                      | \$326,160                               | 31                                      | \$283,170                               |
| 2129. East Mountain Area                | 130                                     | \$167,299                               | 304                                     | \$169,161                               |
| 6976. Valencia County                   | 144                                     | \$122,265                               | 290                                     | \$114,996                               |