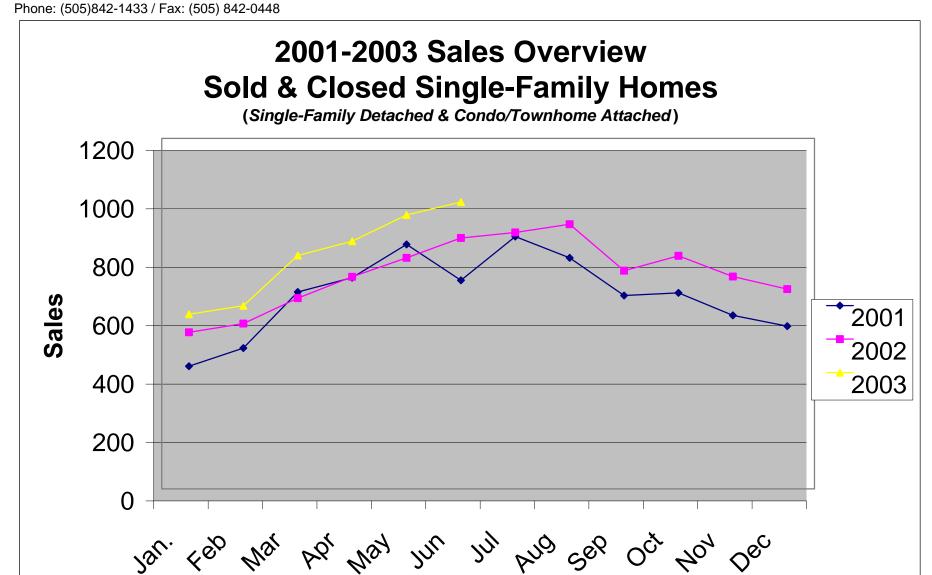

## **Sold & Closed Existing Single-Family Homes**

Class R1 & R2 (Existing Single-Family Detached & Condo/Townhome Attached)

|          | <u>1991</u> | <u>1992</u> | <u>1993</u> | <u>1994</u> | <u>1995</u> | <u>1996</u> | <u>1997</u> | <u>1998</u> | <u>1999</u> | <u>2000</u> | <u>2001</u> | <u>2002</u> | <u>2003</u> |
|----------|-------------|-------------|-------------|-------------|-------------|-------------|-------------|-------------|-------------|-------------|-------------|-------------|-------------|
| January  | 239         | 324         | 338         | 481         | 425         | 413         | 357         | 335         | 399         | 376         | 420         | 536         | 598         |
| February | 276         | 375         | 428         | 468         | 458         | 479         | 384         | 448         | 488         | 431         | 482         | 566         | 627         |
| March    | 385         | 608         | 508         | 635         | 523         | 571         | 455         | 643         | 632         | 680         | 674         | 653         | 799         |
| April    | 481         | 602         | 522         | 581         | 466         | 492         | 526         | 580         | 568         | 545         | 723         | 726         | 848         |
| Мау      | 503         | 521         | 579         | 643         | 549         | 410         | 646         | 658         | 663         | 634         | 837         | 791         | 938         |
| June     | 526         | 601         | 708         | 671         | 627         | 628         | 589         | 701         | 685         | 677         | 714         | 859         | 982         |
| July     | 509         | 621         | 670         | 594         | 707         | 669         | 692         | 729         | 717         | 664         | 864         | 878         |             |
| August   | 513         | 653         | 690         | 709         | 767         | 684         | 615         | 644         | 729         | 701         | 791         | 906         |             |
| Septembe | 462         | 603         | 682         | 641         | 583         | 538         | 596         | 621         | 619         | 575         | 662         | 747         |             |
| October  | 400         | 631         | 592         | 573         | 625         | 566         | 599         | 616         | 552         | 582         | 671         | 798         |             |
| November | 364         | 588         | 534         | 540         | 525         | 486         | 488         | 520         | 517         | 521         | 594         | 727         |             |
| December | 413         | 563         | 625         | 546         | 528         | 498         | 483         | 559         | 508         | 354         | 557         | 684         |             |
| TOTALS   | 5,071       | 6,690       | 6,876       | 7,082       | 6,783       | 6,434       | 6,430       | 7,054       | 7,077       | 6,740       | 7,989       | 8,871       | 4,792       |

| June 2003 vs. June 2002:    | 123 More Sales | + | 14.32% |
|-----------------------------|----------------|---|--------|
| June 2003 vs. May 2003:     | 44 More Sales  | + | 4.69%  |
| Year to Date 2003 vs. 2002: | 661 More Sales | + | 16.00% |